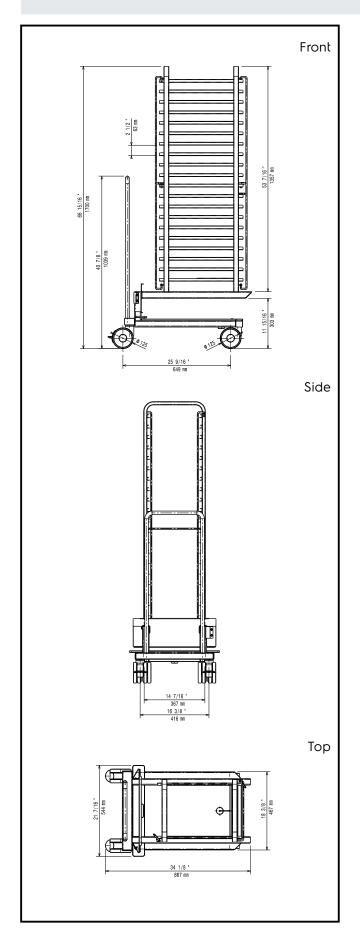

922754 (TRRA161180C) 16 stuks

**Key Information:** 

External dimensions,

Width: 544 mm

External dimensions,

Depth: 867 mm

External dimensions,

Height: 1700 mm