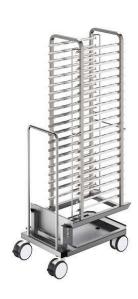

## Cooking accessories Trolley with tray rack

| ITEM #   |  |
|----------|--|
| MODEL #  |  |
| NAME #   |  |
| SIS #    |  |
| <u> </u> |  |

922753 (TRRA201163C)

Trolley with tray rack, 20 GN 1/1, 63mm pitch

922754 (TRRA161180C)

Trolley with tray rack, 16 GN 1/1, 80mm pitch

## **Main Features**

- Made of stainless steel AISI 304.
- Includes: removable handle, base with drain, rear wheels, two with brakes.

APPROVAL:

Cooking accessories Trolley with tray rack